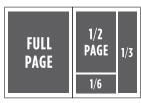

| A D  | C | 17 | rc |
|------|---|----|----|
| ΔIJ  |   | 17 | F١ |
| יייי |   |    |    |

| 81/8" by 107/8"<br>81/8" by 107/8"<br>71/4" by 93/4" | page trim size ** page trim size ** without bleed ( <b>or</b> trim size **) |
|------------------------------------------------------|-----------------------------------------------------------------------------|
| 7½" by 9¾"<br>4¾" by 9¾"                             | without bleed (or trim size **) vertical only                               |
| 7½" by 4¾"                                           | horizontal <b>or</b> vertical                                               |
| 21/4" by 93/4"                                       | vertical or 43/4" by 43/4" square                                           |
| 43/4" by 21/4"                                       | horizontal <b>or</b> vertical                                               |

| 1/6 | 1/3    | 2/3<br>PAGE | 1/3 |
|-----|--------|-------------|-----|
| 1/2 | 2 PAGE | PAGE        | 1/3 |

- \* Cannot be combined with any other offer. Must be consecutive. Does not apply to ad agencies.
- \*\* Full page ads with graphics extending to trimmed edge of paper will require 1/8" bleed added to all sides.