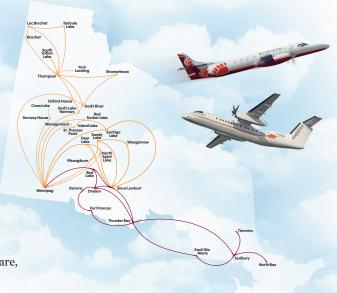

Connecting Horizons, "on board" more than 750 scheduled flights weekly to 33 destinations in Manitoba and Ontario on both Bearskin Airlines and Perimeter Aviation, reaches over 250,000 business professionals annually with your advertisement!

Formerly *Bear Country*, the magazine educates our readers about the cities and communities we serve promoting events, tourism and economic development reaching all levels of government employees, Indigenous groups, business owners and management personnel in a variety of sectors including forestry and mining, education, healthcare, communication and technology, among others.